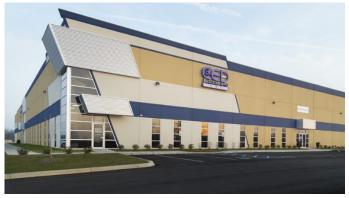

## Office / Warehouse

Square Feet: 41,000 s.f. (8,000 s.f. office)

Project Location: 2900 Blankenbaker Parkway,

Jeffersontown, KY. 40299

Contruction Dates: March 2016 to May 2016

End User: Supply distribution warehousing

This is a tenant fit up of 41,000 s.f. within a 95,000 s.f. multi-tenant building located in the Blankenbaker Distribution Center, Jeffersontown, Ky.

The office space is 8,000 s.f. and the warehouse is 32,000 square feet total. The project is a Butler building with MR-24 standing machine seamed roof system, 25 year warranty, tilt wall concrete walls, storefront glass, overhead doors, decorative canopies, all designed and built by Lichtefeld, Inc. partnered with Berry Prindle Associates.