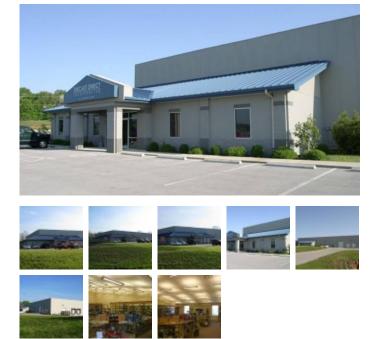

## **DIECAST DIRECT**

**Retail - Warehouse** 

Square Feet : 25,000 s.f.

Project Location : Frankfort, Kentucky

Contruction Dates : 2005

End User : *Model car distributor* 

25,000 s.f. retail warehouse. The building is a Butler custom engineered widespan structural system with MR-24 standing seam roof on the warehouse section and VSR standing seam on the office section of the building. The walls are 2" thick texture style wall metal sandwich panels. The roof has 6" of insulation giving the building an R-10 insulated value. The office has 8" masonry walls with storefront aluminum frames and insulated tinted glass systems.

This building was Designed and Built by Lichtefeld, Inc.