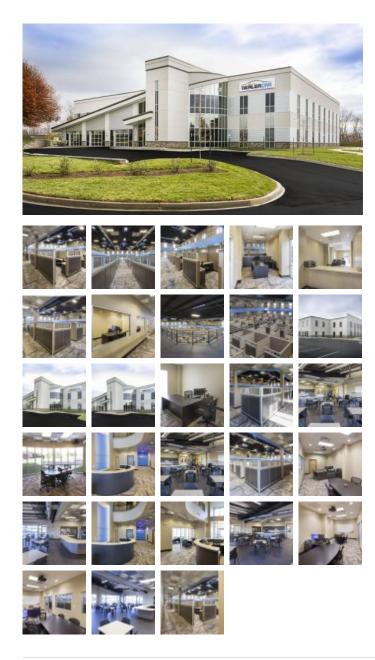

## **Office Buildings**

Square Feet : 30,206 s.f.

Project Location : 12912 Shelbyville Road, Louisville, KY

Contruction Dates : 12-1-13 thru 9-30-14

End User : Automotive Internet Marketing Developer

30,000 s.f. two story office building. The main structural system is a custom engineered metal building structure with R-30 roof insulation and 24 gauge standing machine seamed roof system. The facade' is a mixture of storefront glass, curtain wall glass, metal panels, dry-vit, glass overhead doors, stone water table/wainscot, and cornice work at the parapets. The interior is a combination of offices, conference rooms, large break room area, 96 open custom made built in place work station cubicles (the center piece), several glass wall offices, a car

turntable area for photography, and a wrap around exercise track on the second floor. There is a large exterior patio with open glass overhead doors with an entertainment stage for karaoke and band entertainment for the employees.