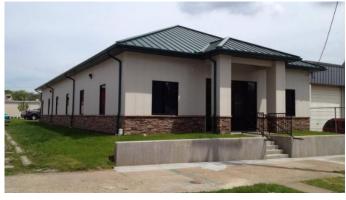

## **Office Buildings**

Square Feet: 3600 sq. ft office building

Project Location: 637 Magnolia Ave. - Louisville,

Kentucky

Contruction Dates: 8-13-12 thru 12-13-12

End User: Tool and die Office

3600 sq. ft. Office building added to the current owners property. Materials used are wood framed stick built structures, plywood/denseglass sheathing, coronado stone wainscot, Butler metal wall panels, storefront glass, metal roof on wood deck, all designed and built by Lichtefeld, Inc partnered with Berry Prindle Architects