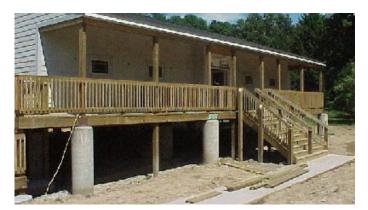

## **Restaurant Buildings**

Square Feet: 4,500 s.f.

Project Location: 1 Acre - River Road - Louisville,

Kentucky

Contruction Dates: April 2004

End User: Chick Inn Patrons

This 4,500 s.f. restaurant was a hard bid rebuild of the original Chick Inn restaurant which burned down in 2000. Base construction is wood framed, plywood decked roof, insulation sheathing, hardy plank siding, wood windows, wood floors and drywall/wainscot bead board interior walls. The restaurant had to be built above the flood plain this time around.