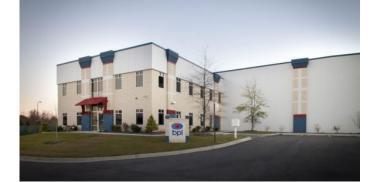

## **BIOPHARMA OF LOUISVILLE**

## **Office / Warehouse**

Square Feet : 52,000 s.f.

Project Location : Riverport - Louisville, Kentucky

Contruction Dates : August 2010 thru February 2011

End User : Blood Plasma storage and managment.

52,000 s.f. of total project under roof. 40,000 s.f. refrigeration/freezer warehouse building with two story office, 6,000 s.f. per floor. Refrigerated shipping area 40 degrees Fahrenheit Ammonia based cooling systems to -35 degrees Fahrenheit. 8 acres of site work including road extension and cull-de-sac construction.