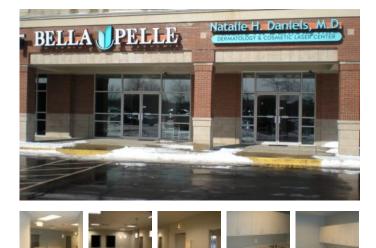

## **Medical Projects**

Square Feet : 5,300 s.f. (approx)

Project Location : 3594 Springhurst Blvd. Louisville, KY 40241

Contruction Dates : 12-13-13 to 2-21-14 (70 days)

End User : Medical Dermatologist

5,300 s.f. interior demolition and total interior remodel for Bella Pelle Dermatology located in Springhurst within Kaden Properties strip shopping center. This project has 6 exam rooms, three restrooms, two lobby's, four offices, two labs, a conference room, a facial room, nurses stations, and reception area. Lichtefeld, Inc. teamed up with Swope design for the design build project. This project was a fast track interior fit up 70 days from start to finish. Offices are scheduled to open the first week of March 2014. Project completed on time and the Doctor. opened the doors for business 2-4-2014.