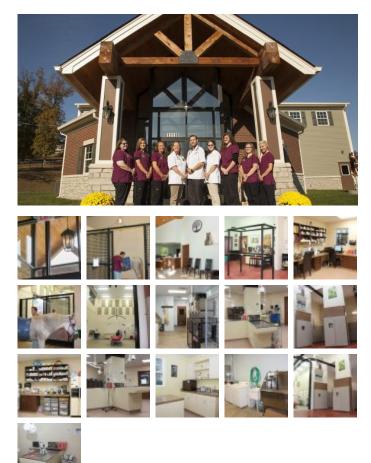

## **Medical Projects**

Square Feet : 7,572 s.f.

Project Location : 1000 Dezern Court, Louisville KY

Contruction Dates : August. 2015 thru Feb 2016

End User : Medical Vet

This project is a 7,572 square foot Veterinary Equine Office/Hospital project. It has a block foundation, concrete floors, wood framed structure, wood truss roof system, painted block, brick/stone facade, vinyl siding, double hung windows, shutters, shingled roof, specialty stalls inside, two cranes for equine surgery, small pets veterinary area, second floor offices and observation room.

This project was designed and built by Lichtefeld, Inc.

Phase 2 will be partnered with AI Architects.