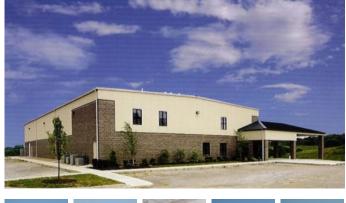

## **Schools and Churches**

Project Location : 4300 Hwy 53 - Ballardsville, Kentucky

Contruction Dates : Winter 2002

End User : Ballardsville church members

15,000 s.f. multi-purpose building. This facility has 6,000 s.f. of two-story classrooms, meeting rooms, locker rooms and kitchen. The gymnasium has two volleyball courts, a three lane running track, and full length basketball court. The building is a Butler engineered building with masonry, splitfaced block, textured metal insulated foam panels, storefront glass, and standing machine seamed roof systems on both the carport and the main roof of the gymnasium.

Design/Build project by Lichtefeld, Inc.