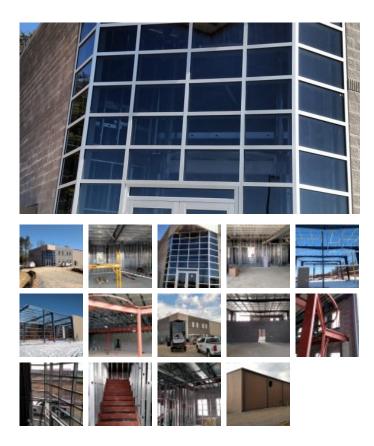

## **Office / Warehouse**

Square Feet : 7,500 s.f. (5,000 s.f. office)

Project Location : 258 Gardner Way, Mt Washington, Ky 40047

Contruction Dates : 9-2017 thru 4-2018

End User : Office warehouse

Site - 2.0 acres

Office Warehouse – 7,500 s.f. (5,000 s.f. office), Butler Pre-engineered Widespan structure with a 2,500 s.f. mezzanine, MR-24 standing seam roof system, block masonry on the front and sides, Shadowall metal panels on the sides and rear, concrete foundations and slab, Curtain wall window system with storefront windows and doors, overhead doors, personnel doors, glass block wall, interior office finishes, exposed bar joist, breakroom, restrooms, offices, etc.