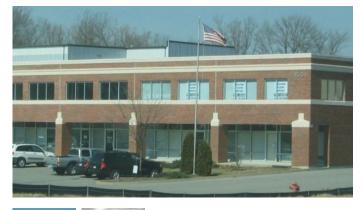

## **Office / Warehouse**

Square Feet : 26,000 s.f.

Project Location : Plantside Dr. - Louisville, Kentucky

Contruction Dates : *Start Date: 2003 - End Date: 2004* 

End User : Tenent spec. building

26,000 s.f. Butler engineered widespan structural system with MR-24 roof system by Butler.

The building is a shell only structure with brick stone facade, storefront glass, storefront doors. The back is painted 8<sup>"</sup> block with hollow metal doors and overhead doors. The building is designed to be multi-tenant and two story if necessary. Steve Harker was the architect.